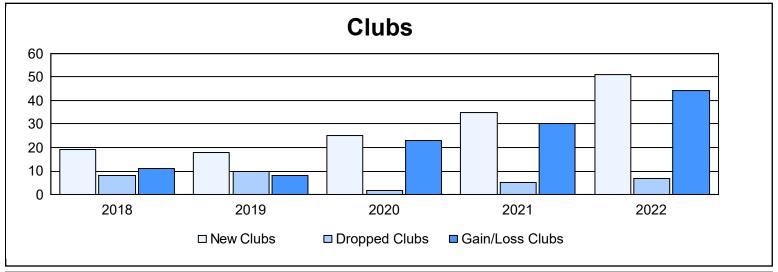

| Year      | New<br>Clubs | Dropped<br>Clubs | Gain/<br>Loss<br>Clubs | New<br>Members | Charter<br>Members | Reinstate<br>Members | Transfer<br>Members | Total<br>Member<br>Added | Total<br>Members<br>Dropped | Gain/<br>Loss<br>Members |
|-----------|--------------|------------------|------------------------|----------------|--------------------|----------------------|---------------------|--------------------------|-----------------------------|--------------------------|
| 2017-2018 | 19           | 8                | 11                     | 730            | 581                | 55                   | 17                  | 1,383                    | 1,076                       | 307                      |
| 2018-2019 | 18           | 10               | 8                      | 673            | 523                | 110                  | 11                  | 1,317                    | 1,123                       | 194                      |
| 2019-2020 | 25           | 2                | 23                     | 524            | 702                | 77                   | 22                  | 1,325                    | 1,036                       | 289                      |
| 2020-2021 | 35           | 5                | 30                     | 936            | 1,016              | 111                  | 4                   | 2,067                    | 1,318                       | 749                      |
| 2021-2022 | 51           | 7                | 44                     | 914            | 1,322              | 65                   | 7                   | 2,308                    | 1,471                       | 837                      |
| Average   | 30           | 6                | 23                     | 755            | 829                | 84                   | 12                  | 1,680                    | 1,205                       | 475                      |